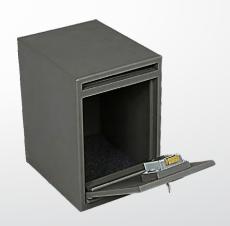

# **Collector 2**

### **Features**

- Recommended \$ 5,000 cash rating
- Solid steel construction with 12mm door
- Bottom side piano hinge for downward opening door (CL1)
- Postal slot height 10mm (CL1) 15mm (CL2) with anti-fishing plate
- 4 bolt holes in the back (CL1) 4 bolt holes in the base (CL2)
- Key lock upgrade to Ross 700 double bitted key lock (CL1)
- Suitable for restricted and master key systems applicable on both key lock options (CI1)
- Locking mechanisms available; Key, Combination, Digital
- Digital upgrade features available include; time delay, dual user and audit trail (CL2)
- Resilient powder coated finish in grey
- 5 years warranty on safe & 2 years on locks