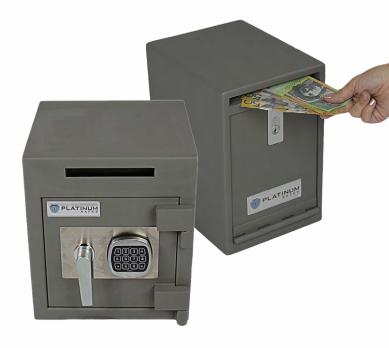

# The Cash Collector

The Platinum range of Postal Slot Deposit Safes can be secured under a counter so that cash can be collected and deposited safely during day to day transactions. The Collector is ideal in the retail environment for employees to quickly move cash to a secure area and to eliminate the risk of cash build up in a register.

### **Features**

- Recommended \$ 5,000 cash rating
- Solid steel construction with 12mm door
- Bottom side piano hinge for downward opening door (CL1)
- Postal slot height 10mm (CL1) 15mm (CL2) with anti-fishing plate
- 4 bolt holes in the back (CL1) 4 bolt holes in the base (CL2)
- Key lock upgrade to Ross 700 double bitted key lock (CL1)
- Suitable for restricted and master key systems applicable on both key lock options (CI1)
- Locking mechanisms available; Key, Combination, Digital
- Digital upgrade features available include; time delay, dual user and audit trail (CL2)
- Resilient powder coated finish in grey
- 5 years warranty on safe & 2 years on locks