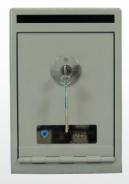

### **Features**

- Recommended \$ 5,000 cash rating
- Solid steel construction with 12mm door
- Bottom side piano hinge for downward opening door (CL1)
- Postal slot height 10mm (CL1) 15mm (CL2) with anti-fishing plate
- 4 bolt holes in the back (CL1) 4 bolt holes in the base (CL2)
- Key lock upgrade to Ross 700 double bitted key lock (CL1)
- Suitable for restricted and master key systems applicable on both key lock options (CI1)
- Locking mechanisms available; Key, Combination, Digital
- Digital upgrade features available include; time delay, dual user and audit trail (CL2)
- Resilient powder coated finish in grey
- 5 years warranty on safe & 2 years on locks

## **Locking Devices**

**Specifications** 

| Model | External |       |       | Internal |       |       | Weight |
|-------|----------|-------|-------|----------|-------|-------|--------|
|       | Height   | Width | Depth | Height   | Width | Depth | (kgs)  |
| CL1   | 305      | 205   | 255   | 250      | 195   | 225   | 16     |
| CL2   | 410      | 355   | 355   | 300      | 350   | 270   | 32     |