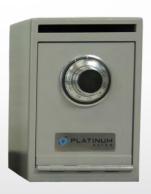

# The Cash Collector

The Platinum range of Postal Slot Deposit Safes can be secured under a counter so that cash can be collected and deposited safely during day to day transactions. The Collector is ideal in the retail environment for employees to quickly move cash to a secure area and to eliminate the risk of cash build up in a register.

Certified Cash Rating \$ 5,000

Aus-made Digital & Key Locks

Warranty. 5 yr on safe construction 2 yr on locks

### **Features**

- Recommended \$ 5,000 cash rating
- Solid steel construction with 12mm door
- Bottom side piano hinge for downward opening door (CL1)
- Postal slot height 10mm (CL1) 15mm (CL2) with anti-fishing plate
- 4 bolt holes in the back (CL1) 4 bolt holes in the base (CL2)
- Key lock upgrade to Ross 700 double bitted key lock (CL1)
- Suitable for restricted and master key systems applicable on both key lock options (CI1)
- Locking mechanisms available; Key, Combination, Digital
- Digital upgrade features available include; time delay, dual user and audit trail (CL2)
- Resilient powder coated finish in grey
- 5 years warranty on safe & 2 years on locks