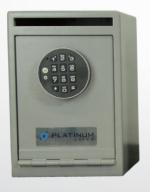

### **Features**

- Recommended \$ 5,000 cash rating
- Solid steel construction with 12mm door
- Bottom side piano hinge for downward opening door (CL1)
- Postal slot height 10mm (CL1) 15mm (CL2) with anti-fishing plate
- 4 bolt holes in the back (CL1) 4 bolt holes in the base (CL2)
- Key lock upgrade to Ross 700 double bitted key lock (CL1)
- Suitable for restricted and master key systems applicable on both key lock options (CI1)
- Locking mechanisms available; Key, Combination, Digital
- Digital upgrade features available include; time delay, dual user and audit trail (CL2)
- Resilient powder coated finish in grey
- 5 years warranty on safe & 2 years on locks

## **Locking Devices**

**Specifications** 

| Model | External |       |       | Internal |       |       | Weight |
|-------|----------|-------|-------|----------|-------|-------|--------|
|       | Height   | Width | Depth | Height   | Width | Depth | (kgs)  |
| CL1   | 305      | 205   | 255   | 250      | 195   | 225   | 16     |
| CL2   | 410      | 355   | 355   | 300      | 350   | 270   | 32     |