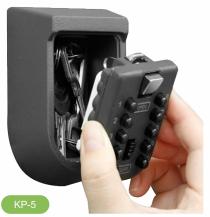

## **Features**

- Secure storage of keys and fobs
- Ideal for shops & residential use
- High quality zinc & aluminium alloy construction
- Durable and water resistant
- Model KP8 features 4 rotating wheel combination
- Model KP5 features resettable push button combination & includes weather/dust cover
- Easy password combination setup
- Pre-drilled anchor points
- 1 year warranty

## **Specifications**

| Model | External (mm) |       |       | \\\aimbt | 0        |
|-------|---------------|-------|-------|----------|----------|
|       | Height        | Width | Depth | Weight   | Capacity |
| KP-8  | 120           | 88    | 40    | 0.7      | 8        |
| KP-5  | 105           | 65    | 55    | 0.4      | 5        |