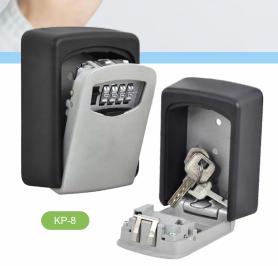

## **Features**

- Secure storage of keys and fobs
- Ideal for shops & residential use
- High quality zinc & aluminium alloy construction
- Durable and water resistant
- Model KP8 features 4 rotating wheel combination
- Model KP5 features resettable push button combination & includes weather/dust cover
- Easy password combination setup
- Pre-drilled anchor points
- 1 year warranty

## **Specifications**

| Model | External (mm) |       |       | \\\aimbt | 0        |
|-------|---------------|-------|-------|----------|----------|
|       | Height        | Width | Depth | Weight   | Capacity |
| KP-8  | 120           | 88    | 40    | 0.7      | 8        |
| KP-5  | 105           | 65    | 55    | 0.4      | 5        |