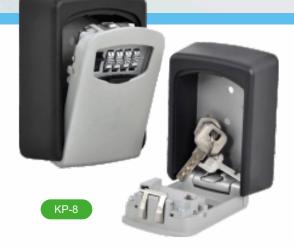

Platinum's Key Pod Safes are ideal for storing keys and fobs. Versatile for outdoor or indoor mounting these compact key safes are perfect for storing spare keys for emergency access and providing keys for visitors. Easy to open for children to gain entry without carrying keys and also convenient to access a property of an elderly.

## Features

- Secure storage of keys and fobs
- Ideal for shops & residential use
- High quality zinc & aluminium alloy construction
- Durable and water resistant
- Model KP-8 features 4 rotating wheel combination
- Model KP-5 features resettable push button combination & includes weather/dust cover
- Easy password combination setup
- Pre-drilled anchor points
- 1 year warranty

## Dimensions

| Model | External (mm) |       |       | Woight | Conseitu |
|-------|---------------|-------|-------|--------|----------|
|       | Height        | Width | Depth | Weight | Capacity |
| KP-8  | 120           | 88    | 40    | 0.7    | 8        |
| KP-5  | 105           | 65    | 55    | 0.4    | 5        |