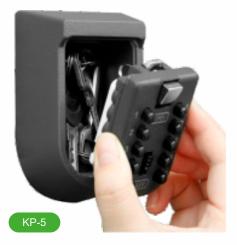

Platinum's Key Pod Safes are ideal for storing keys and fobs. Versatile for outdoor or indoor mounting these compact key safes are perfect for storing spare keys for emergency access and providing keys for visitors. Easy to open for children to gain entry without carrying keys and also convenient to access a property of an elderly.

## Features

- Secure storage of keys and fobs
- Ideal for shops & residential use
- High quality zinc & aluminium alloy construction
- Durable and water resistant
- Model KP-8 features 4 rotating wheel combination
- Model KP-5 features resettable push button combination & includes weather/dust cover
- Easy password combination setup
- Pre-drilled anchor points
- 1 year warranty

## Dimensions

| Model | External (mm) |       |       | Woight | Conseitu |
|-------|---------------|-------|-------|--------|----------|
|       | Height        | Width | Depth | Weight | Capacity |
| KP-8  | 120           | 88    | 40    | 0.7    | 8        |
| KP-5  | 105           | 65    | 55    | 0.4    | 5        |